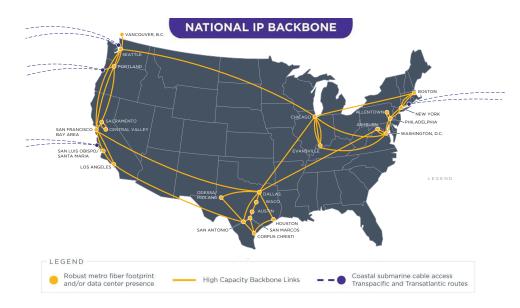

### A Future-Ready Connectivity Solution

With a fiber network covering more than 41,000 route miles across East, Central and West regions within the U.S., Astound's network connects key sites nationwide, including 50 data centers and cloud connection points.

#### **East Region:**

- Massachusetts to New York
- New York to Pennsylvania
- Pennsylvania to Washington, D.C.

#### **Central Region:**

- · Chicago Metro
- Texas
- Evansville

#### **West Region:**

- Washington/Oregon
- California