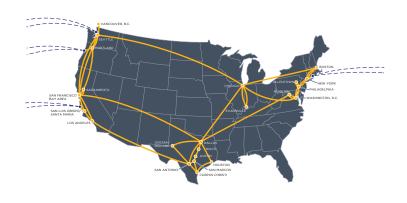

## **Why Choose Astound Business Solutions:**

We are a national fiber solutions provider dedicated to delivering reliable and secure connectivity to mission-critical applications, along with best-in-class support. We're in eight of the top 10 metro markets throughout the United States. With over 30,000 route miles servicing more than 14,000 on-net buildings, we cover 12 states and more than 20 metro areas to help give you the connectivity solutions you need.