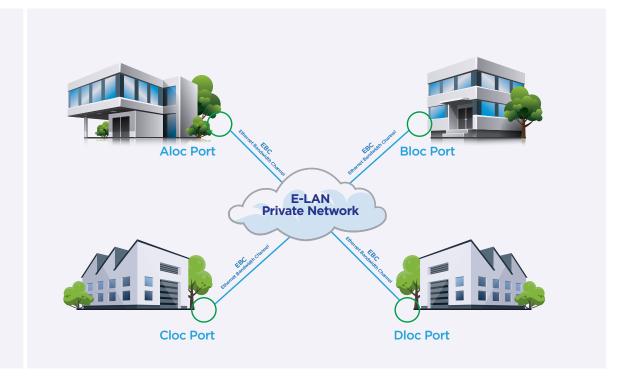

### Ethernet Local Area Network (E-LAN)

Use E-LAN service to allow multiple locations to communicate directly with each other across your private network through a seamless extension of each site's LAN environment. Our self-healing fiber ring protects your critical data and provides superior network availability and resiliency.

### **Ethernet Local Area Network**

Anywhere-to-Anywhere:

- Dedicated connectivity between more than 2 sites in an "any-to-any" topology
- A seamless extension of each connected site's LAN environment to other connected sites
- Ideal for distributed organizations. A virtual switch in the cloud. Lowest cost; outsources switching to the Astound network