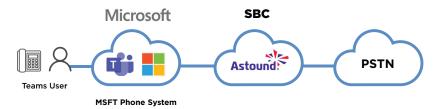

### **Direct Routing for Microsoft Teams**

Direct Routing for Microsoft Teams allows customers to use Astound as their telephone provider to deliver voice calling capabilities for Teams users. It is a more reliable and less expensive alternative for Teams clients compared to Microsoft Calling Plans. Direct Routing is sold in a similar manner as SIP is today. The initial Direct Routing Service includes 10 sessions and requires a bucket of minutes (MOU). Additional sessions may be added.