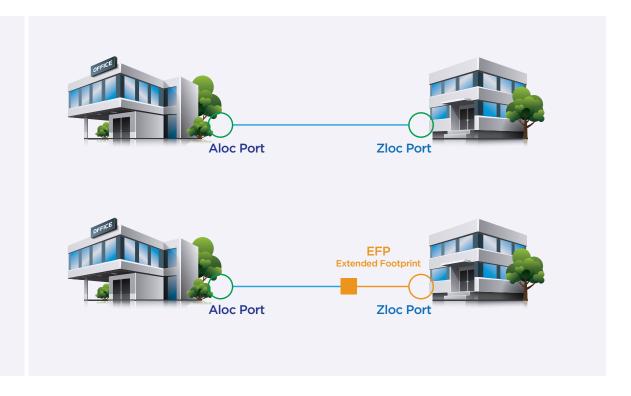

### Ethernet Private Line (EPL)

Get the most flexible point-to-point configurations backed by reliable, carrier-class fiber. Our EPL service meets the demands of high-bandwidth applications over Ethernet, so you can expand to new locations, connect new offices and data centers, and run bandwidth-intensive applications with confidence. We stand behind our solutions with an end-to-end, industry-leading Service Level Agreement (SLA) that extends across our backbone, metro core, and last-mile network for fiber-based services.

### **Ethernet Private Line**

Point-to-Point Ethernet Connectivity:

- Powers high-bandwidth applications, so you can expand to new locations, connect new offices and data centers, and run any application with confidence
- Dedicated connectivity between two locations across our Ethernet network
- Ideal for companies that need a secure, private connection between two locations; transparent plug and play