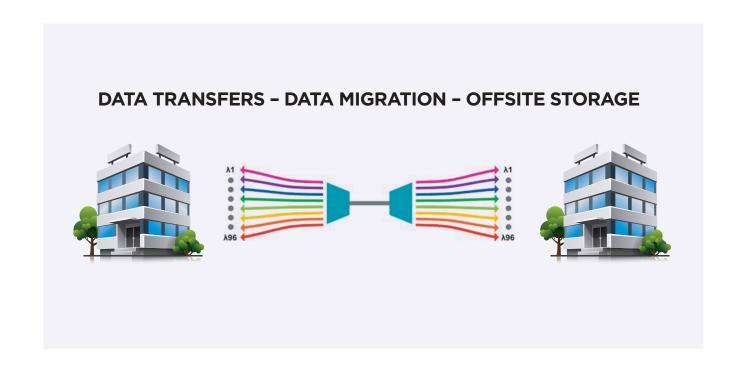

Dark Fiber is a dedicated strand of fiber optic cable that connects your locations within the same metro areas, and it allows you to increase connectivity, network efficiency, and speed for your customers.

You have end-to-end control, unlimited bandwidth, and the flexibility to run unique protocols and use your own equipment. A Dark Fiber network offers maximum security, since you are not running through someone else's network.