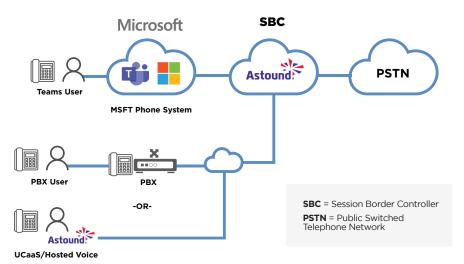

### **Direct Routing for Microsoft Teams**

Direct Routing for Microsoft Teams allows customers to use Astound as their telephone provider to deliver voice calling capabilities for Teams users. It is a more reliable and less expensive alternative for Teams clients compared to Microsoft Calling Plans. Direct Routing is sold in a similar manner as SIP is today. The initial Direct Routing Service includes 10 sessions and requires a bucket of minutes (MOU). Additional sessions may be added.

#### Standalone

Direct Routing for Teams Only

#### Hybrid

- Direct Routing Service and Astound SIP or PRI
- Direct Routing Service and Astound UCaaS