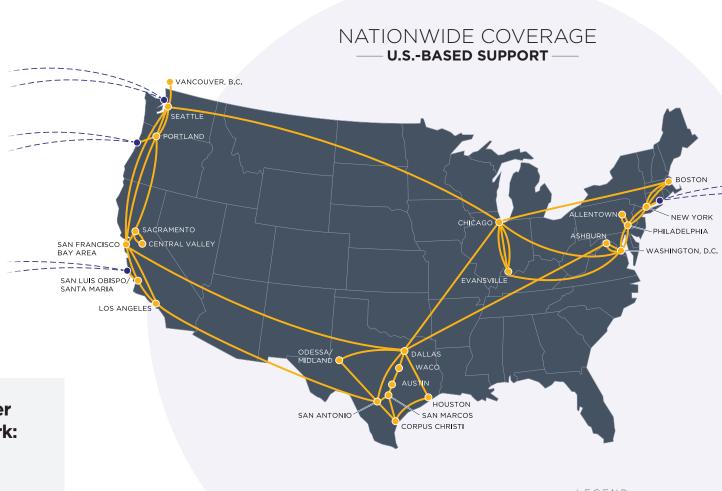

### The Astound Fiber Network

Powering businesses across the U.S.

While we provide coast-to-coast connectivity to over 1 million customers, we maintain a local, customer-centric approach, with dedicated industry experts on-hand, around-the-clock, to help stay on top of today's evolving IT technology.

- In 12 states and 8 of the top 10 metro areas in the U.S.
- More than 42,000 route miles
- More than 19,600 on-net buildings
- More than 75,000 business customers
- Connected to more than 100 data centers and 2,000 cell sites