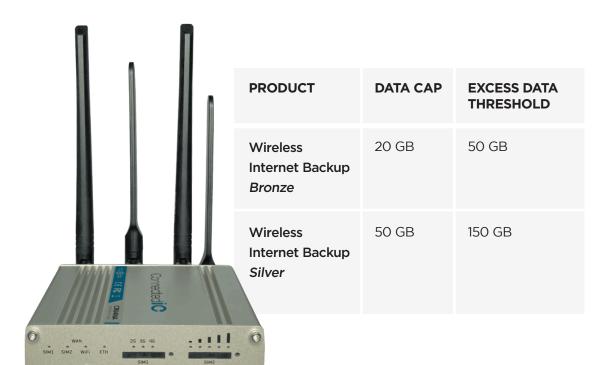

### Wireless Internet Backup

### Critical redundancy for today's online world

Keep your business connected so that your employees are productive and customers are engaged. This cost-effective solution allows you to maintain the use of mission-critical devices. It ensures a smooth and continuous operation of your point-of-sale systems, phone lines, and online.

### **WIRELESS INTERNET BACKUP\***

**Bronze** 

Silver

#### **Key Features and Benefits:**

- Consistent Connection Automatic or "anytime" failover and failback, so you always have the fastest available connection.
- Business Continuity Dual SIM Cards provide redundancy and diversity to seamlessly keep your critical operations running.
- Professionally Managed Cloud-managed portal for centralized Astound management.
- Flexible Data Plans Choose a plan to fit your budget and needs. Only pay for what you use.