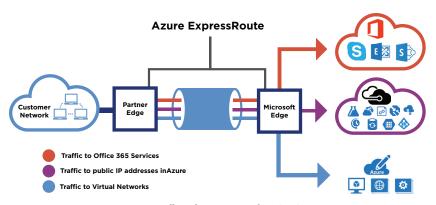

# Your private fast lane to Azure, for quick, reliable uploads and downloads with increased agility.

Astound enables your office locations and data centers to connect directly to Microsoft Azure ExpressRoute and other public and private cloud platforms. With bandwidth options up to 100 Gbps over dedicated fiber, our data center access solutions bypass the

public Internet, ensuring data privacy and guaranteeing enhanced scalable throughput speeds through optimized connectivity.

### **Benefits**

Get a more consistent network experience than Internet-based connections.

- Lower Cost of Ownership Experience cost savings when compared to standard Internet access charges into Microsoft Azure ExpressRoute.
- Better Resiliency Our fiber ring topology helps protect critical data with superior network availability.
- Enhanced Security Data is routed across the Astound network and isolated from the public Internet.