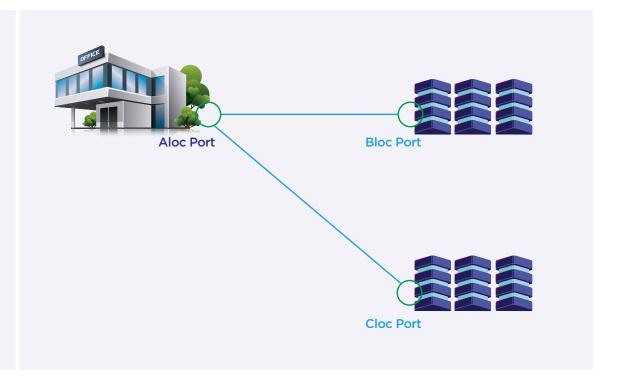

### Ethernet Virtual Private Line (EVPL)

Connect multiple sites to a single hub with a dedicated high-speed private network for transferring data, voice, and video communications.

EVPL streamlines your network management across multiple locations, with configuration options to support your offices anywhere.

### **Ethernet Virtual Private Line**

Point-to-Multipoint Connectivity:

- Dedicated connectivity between more than two locations, with a "hub-and-spoke" topology
- Ideal for multi-location companies that want to maximize network control at one primary location, or that have a designated HQ and branch office structure; reduces number of network ports required