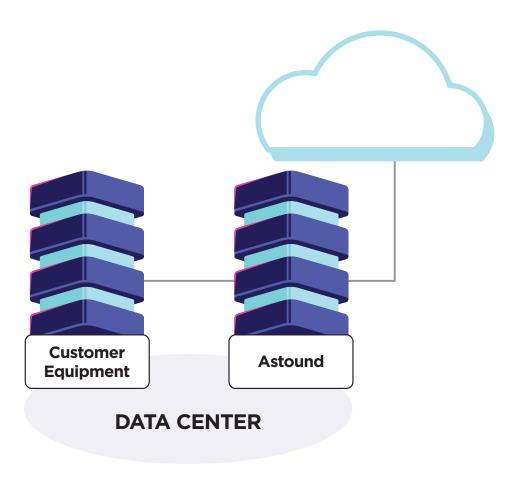

### **Data Center Access**

Bypass the public Internet by using our network to create a private, dedicated connection with one of our Cloud technology partners.

### Data Center Internet Access (DC-IA)

For customers that have a presence in a data center location and require Internet service to a cage, cabinet, or suite.

### Key Differentiators vs DIA:

- Powerful Internet access without a remote access tail
- Must be co-located in the same data center

| Data Center                                                                                            | City                                                                                                     |
|--------------------------------------------------------------------------------------------------------|----------------------------------------------------------------------------------------------------------|
| Equinix-DC2 CoreSite-NY1 Markley-1 Summer Equinix-CH2 Equinix-DA2 Equinix-SEA10 Equinix-SV5 EdgeConneX | Ashburn, VA  New York, NY  Boston, MA  Chicago, IL  Dallas, TX  Seattle, WA  San Jose, CA  Hillsboro, OR |
| Equinix-SEA10 Equinix-SV5                                                                              | Seattle, WA<br>San Jose, CA                                                                              |